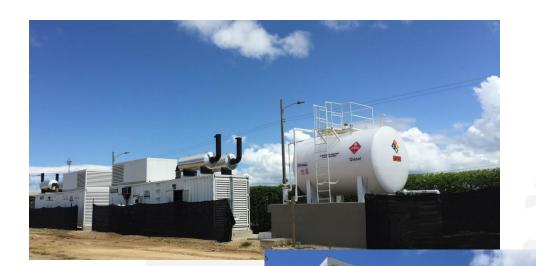

#### WCS2000D6S in Columbia

**Diesel Generator Power Station** 

Prime Power 2281 kVA

Standby Power 2500kVA

Powered by Cummins Engine

Case Studies

Two containerized diesel generators on a synchronized mode was set up for a project based in Columbia, as a small power station to supply electricity for the facilities on site.