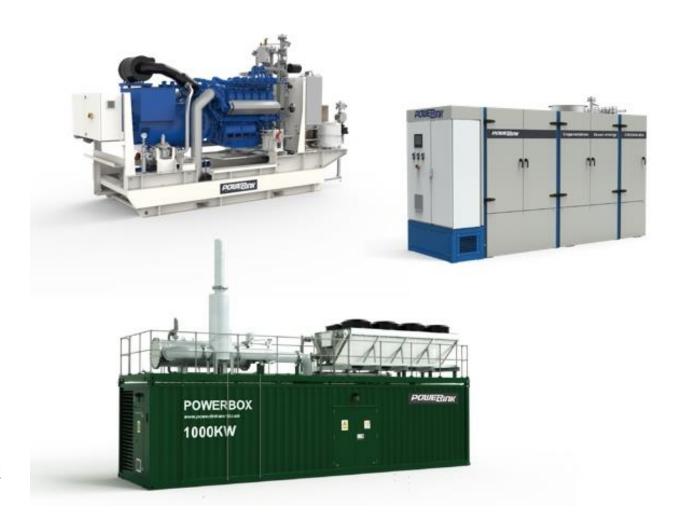

## 10~2000kW

Open, Soundproof, and Container type

Engine Make: Perkins, MAN, MWM, PowerLink

Fuel: natural gas, biogas, LPG、LNG、LFG...

Applications: Agriculture, aquaculture, farms, hotels, business buildings, etc.