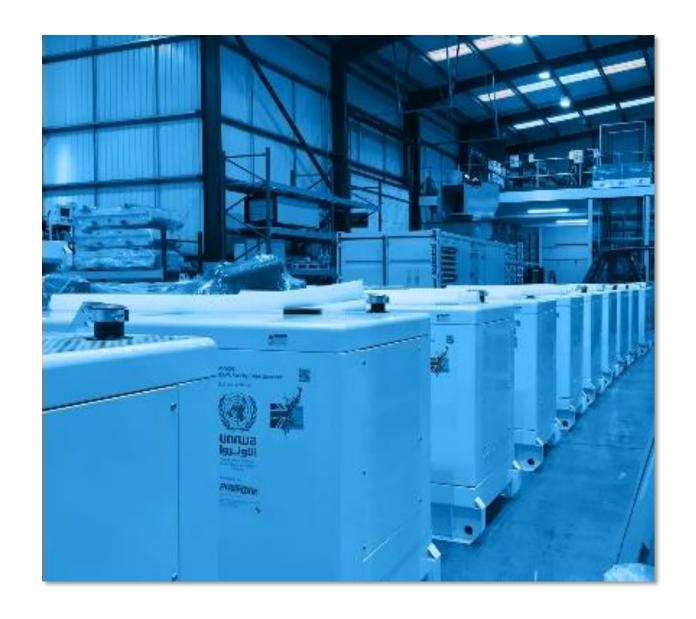

#### 6.4MW Diesel Genset in Africa- National Club

Large bespoke units for a special

project in Africa. Consists of

WPS2000S\*3

WPS1000S\*2

Case Studies

Power Link Machine (UK) Co., Ltd won a deal to supply the United Nations in Palestine to deliver 150 + gensets to their region in help to support the refugee crisis.