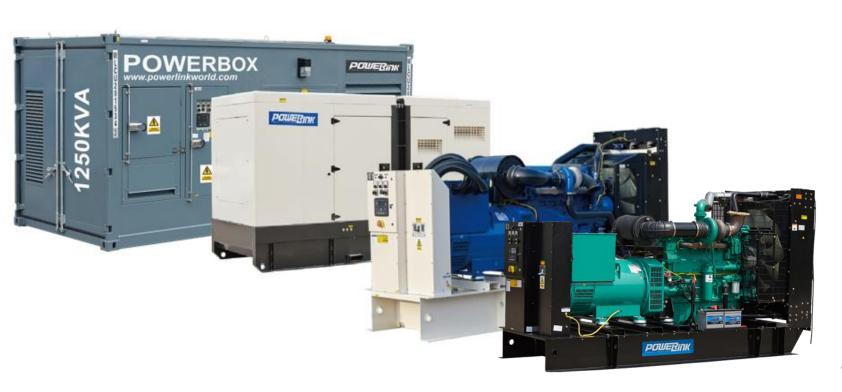

#### **Diesel Generators**

Series: WCS-EP-EC-RP-RK

#### Air Compressors

Diesel/ Motor Driven

open type, soundproof, containerized, mobile type options, etc. to comply with all kinds of standards around the world.

5kVA ~ 2500kVA

Open, Soundproof, and Container type Engine Make: Cummins, Perkins, Kubota, PowerLink