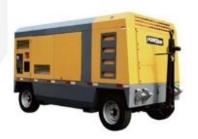

#### Air Compressors

Diesel/ Motor Driven

open type, soundproof, containerized, mobile type options, etc. to comply with all kinds of standards around the world.

5kVA ~ 2500kVA

Open, Soundproof, and Container type Engine Make: Cummins, Perkins, Kubota, PowerLink

# Air Compressors

100~1050CFM

Diesel and electric driven compressor

Lighting Towers & Air Compressors

Applications:

Factory, hospital, bank, road constructions, etc.