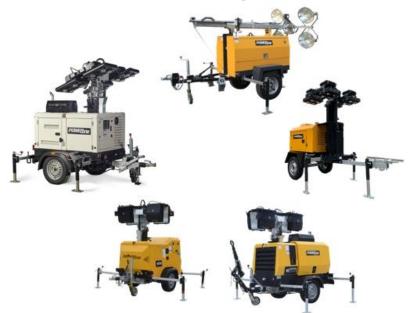

#### **Lighting Towers**

Series : MS·FS·LH

# **Lighting Towers**

70980~202600lm

Use of LED lights

Applications:

Outdoor activities, sports venues, conference activities, mining, construction, road works, etc.

# Air Compressors

100~1050CFM

Diesel and electric driven compressor

Lighting Towers & Air Compressors

Applications:

Factory, hospital, bank, road constructions, etc.