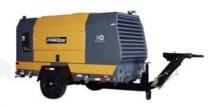

#### Air Compressors

Diesel/ Motor Driven

open type, soundproof, containerized, mobile type options, etc. to comply with all kinds of standards around the world.

5kVA ~ 2500kVA

Open, Soundproof, and Container type Engine Make: Cummins, Perkins, Kubota, PowerLink

# Air Compressors

100~1050CFM

Diesel and electric driven compressor

Lighting Towers & Air Compressors

Applications:

Factory, hospital, bank, road constructions, etc.