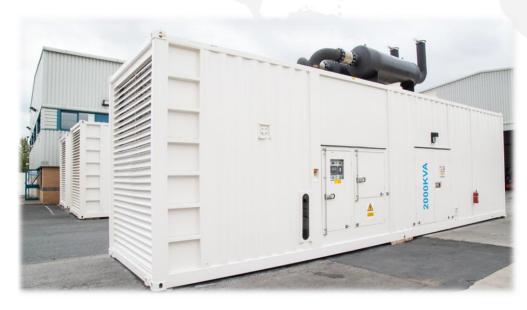

#### WCS2000D6S in Columbia

**Diesel Generator Power Station** 

Prime Power 2281 kVA

Standby Power 2500kVA

Powered by Cummins Engine

Case Studies

Two containerized diesel generators on a synchronized mode was set up for a project based in Columbia, as a small power station to supply electricity for the facilities on site.