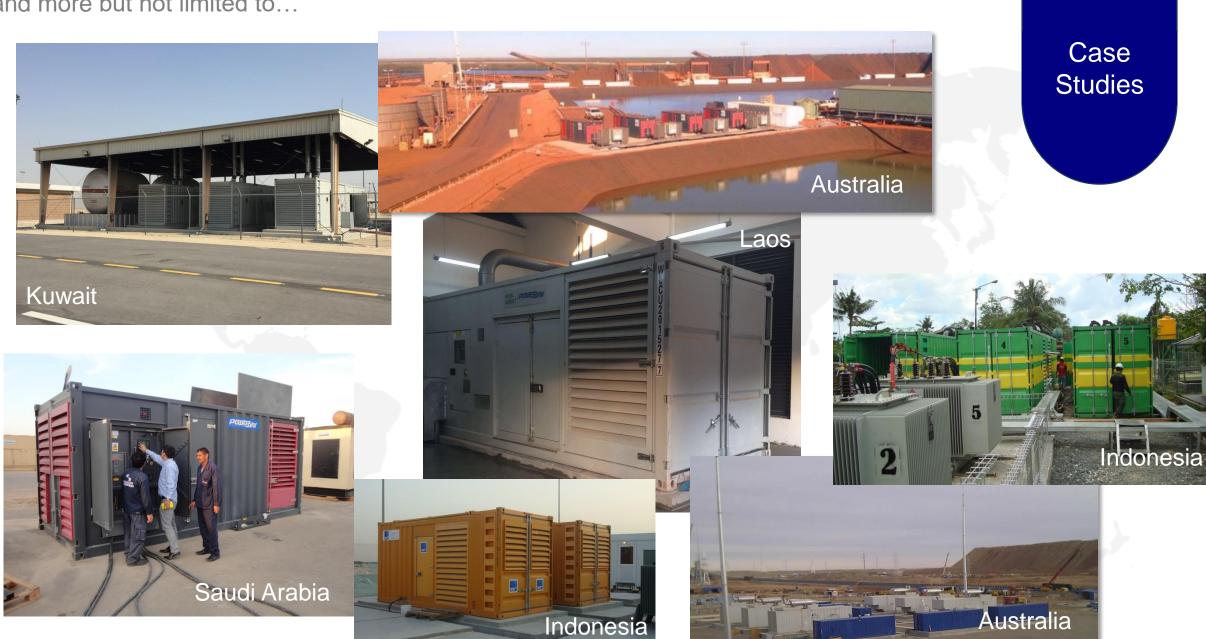

rgy Networks Association (ENA) G99 test of September 2019.

- Continuous power supply to the factory
- Surplus power delivered to the grid
- Contribution to the grid and financial benefits



#### **GXE250-BG in York**

## Case Studies

Gas is utilised in a landfill site in York to run a 250kW gas generator.

The power produced is transferred to the grid for economical benefits





UK trained technician on site for commissioning



#### WCS2000D6S in Columbia

**Diesel Generator Power Station** 

Prime Power 2281 kVA

Standby Power 2500kVA

Powered by Cummins Engine

Case Studies

Two containerized diesel generators on a synchronized mode was set up for a project based in Columbia, as a small power station to supply electricity for the facilities on site.

and more but not limited to...



Case Studies







Fri-Gen 250kW