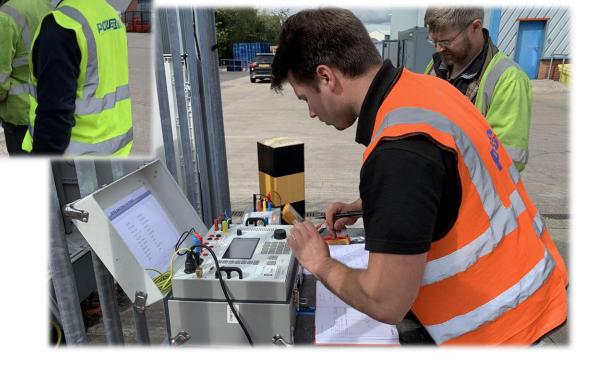

Case Studies

Full compliance to the UK regulations of connecting to the mains.

A PowerLink engine gas generator passes its first Energy Networks Association (ENA) G99 test of September 2019.

- Continuous power supply to the factory
- Surplus power delivered to the grid
- Contribution to the grid and financial benefits

## Case Studies

Gas is utilised in a landfill site in York to run a 250kW gas generator.

The power produced is transferred to the grid for economical benefits

UK trained technician on site for commissioning