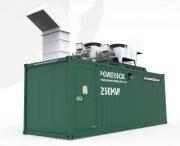

#### **GXE250-BG in York**

## Case Studies

Gas is utilised in a landfill site in York to run a 250kW gas generator.

The power produced is transferred to the grid for economical benefits

UK trained technician on site for commissioning