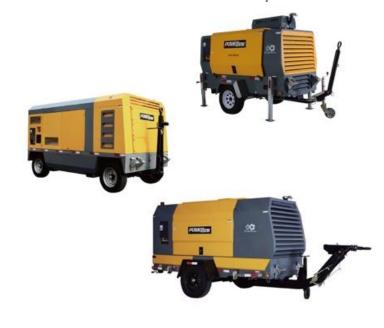

#### **Lighting Towers**

Series : MS·FS·LH

#### Air Compressors

Diesel/ Motor Driven

open type, soundproof, containerized, mobile type options, etc. to comply with all kinds of standards around the world.

5kVA ~ 2500kVA

Open, Soundproof, and Container type Engine Make: Cummins, Perkins, Kubota, PowerLink

# **Lighting Towers**

70980~202600lm

Use of LED lights

Applications:

Outdoor activities, sports venues, conference activities, mining, construction, road works, etc.

# Air Compressors

100~1050CFM

Diesel and electric driven compressor

Lighting Towers & Air Compressors

Applications:

Factory, hospital, bank, road constructions, etc.