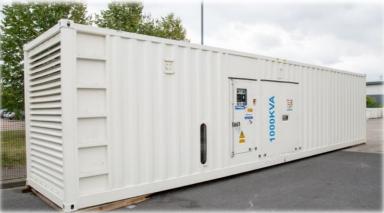

#### 6.4MW Diesel Genset in Africa- National Club

Large bespoke units for a special

project in Africa. Consists of

WPS2000S\*3

WPS1000S\*2

Case Studies

Power Link Machine (UK) Co., Ltd won a deal to supply the United Nations in Palestine to deliver 150 + gensets to their region in help to support the refugee crisis.