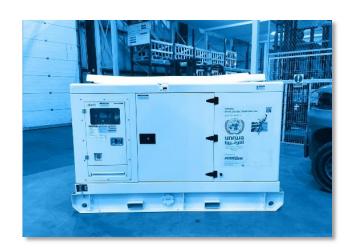

#### 6.4MW Diesel Genset in Africa- National Club

Large bespoke units for a special

project in Africa. Consists of

WPS2000S\*3

WPS1000S\*2

Case Studies

Power Link Machine (UK) Co., Ltd won a deal to supply the United Nations in Palestine to deliver 150 + gensets to their region in help to support the refugee crisis.