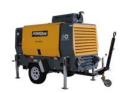

#### **Lighting Towers**

Series : MS·FS·LH

# **Lighting Towers**

70980~202600lm

Use of LED lights

Applications:

Outdoor activities, sports venues, conference activities, mining, construction, road works, etc.