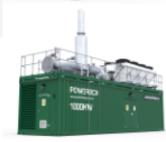

#### Gas- Natural Gas, Biogas and others

GXC-CG-TCG

## 10~2000kW

Open, Soundproof, and Container type

Engine Make: Perkins, MAN, MWM, PowerLink

Fuel: natural gas, biogas, LPG、LNG、LFG...

Applications: Agriculture, aquaculture, farms, hotels, business buildings, etc.