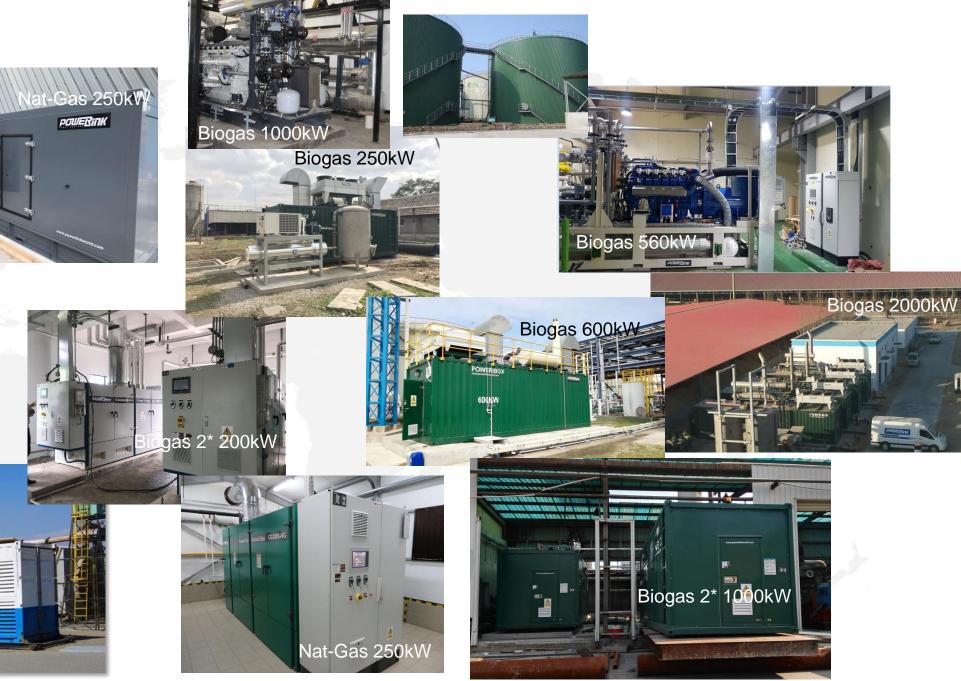

#### Gas- Natural Gas, Biogas and others

GXC-CG-TCG

## 10~2000kW

Open, Soundproof, and Container type

Engine Make: Perkins, MAN, MWM, PowerLink

Fuel: natural gas, biogas, LPG、LNG、LFG...

Applications: Agriculture, aquaculture, farms, hotels, business buildings, etc.