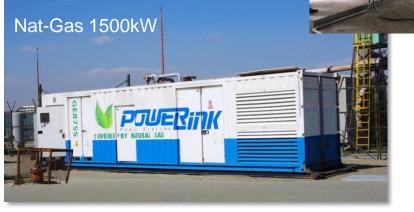

#### Gas- Natural Gas, Biogas and others

GXC-CG-TCG

## 10~2000kW

Open, Soundproof, and Container type

Engine Make: Perkins, MAN, MWM, PowerLink

Fuel: natural gas, biogas, LPG、LNG、LFG...

Applications: Agriculture, aquaculture, farms, hotels, business buildings, etc.